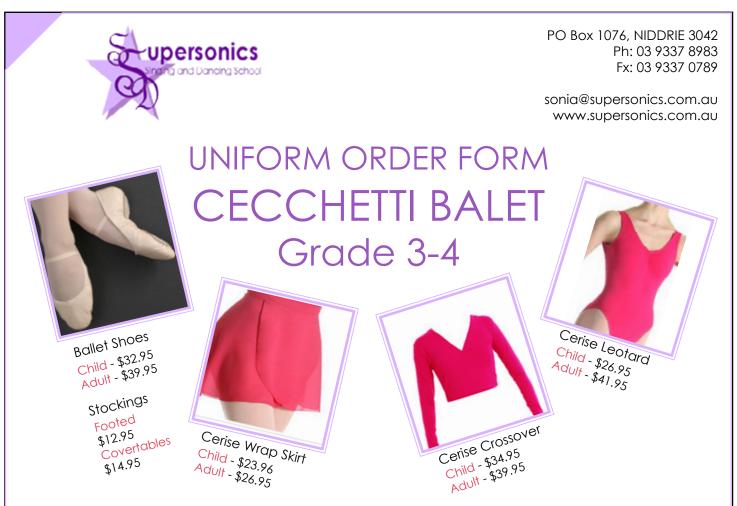

All students are required to wear leather ballet slippers as well as stocking as a part of there class uniform. To measure your child's shoe sit her on the floor with her legs straight ahead, place ruler from heel to top of toe. If you can then let me know in cm how long her foot is, I will then bring sizes in accordance to the length.

All students are required to wear, leotard and chiffon wrap skirt. *Please note:* the colour of the uniform is CERISE.

| CECCHETTI BALLE                                                                       |              | NIFC | DRM |      | RDEF | r form |
|---------------------------------------------------------------------------------------|--------------|------|-----|------|------|--------|
| Student name:<br>UNIFORM TYPE<br>CHILD SIZE REFERENCE: S = (4-6) M = (6-8) L = (9-12) |              | QTY  |     | SIZE |      | PRICE  |
| (cash only on these items)                                                            |              |      | S   | м    | L    |        |
| Cerise Leotard                                                                        | CHILD ADULT  |      |     |      |      | \$     |
| Cerise Wrap Skirt                                                                     | CHILD ADULT  |      |     |      |      | \$     |
| Cerise Crossover<br>(required during winter)                                          | CHILD ADULT  |      |     |      |      | \$     |
| STOCKINGS Footed                                                                      | Convertables |      |     |      |      | \$     |
| Ballet Shoes<br>(provide size in cm)                                                  | CHILD ADULT  |      |     |      |      | \$     |
| TOTAL                                                                                 |              |      |     |      | DTAL | \$     |