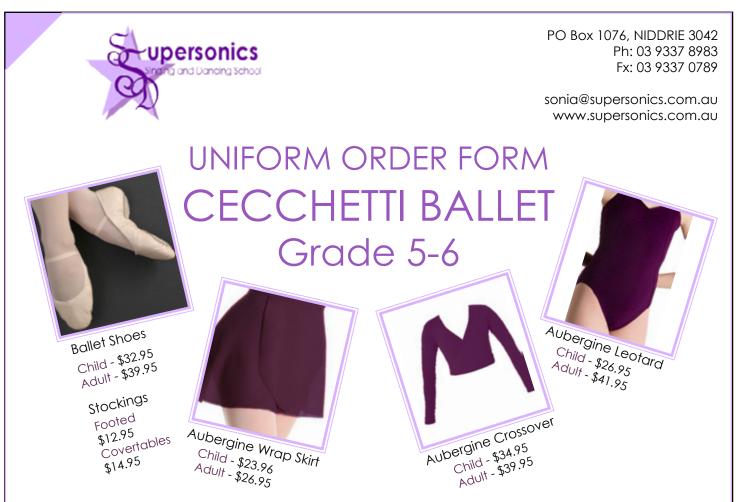

All students are required to wear leather ballet slippers as well as stocking as a part of there class uniform. To measure your child's shoe sit her on the floor with her legs straight ahead, place ruler from heel to top of toe. If you can then let me know in cm how long her foot is, I will then bring sizes in accordance to the length.

All students are required to wear, leotard and chiffon wrap skirt. *Please note:* the colour of the uniform is AUBERGINE.

| Student                                                                    | name:        |     |          |   |      |       |
|----------------------------------------------------------------------------|--------------|-----|----------|---|------|-------|
| UNIFORM TYPE<br>CHILD SIZE REFERENCE: $S = (4-6)$ $M = (6-8)$ $L = (9-12)$ |              | QTY | QTY SIZE |   | ZE   | PRICE |
| (cash only on these items)                                                 |              |     | S        | м | L    |       |
| Aubergine Leotard                                                          | CHILD ADULT  |     |          |   |      | \$    |
| Aubergine Wrap Skirt                                                       | CHILD ADULT  |     |          |   |      | \$    |
| Aubergine Crossover<br>(required during winter)                            | CHILD ADULT  |     |          |   |      | \$    |
| Stockings Footed                                                           | Convertables |     |          |   |      | \$    |
| Ballet Shoes<br>(provide size in cm)                                       | CHILD ADULT  |     |          | 1 | 1    | \$    |
| τοται                                                                      |              |     |          |   | OTAL | \$    |