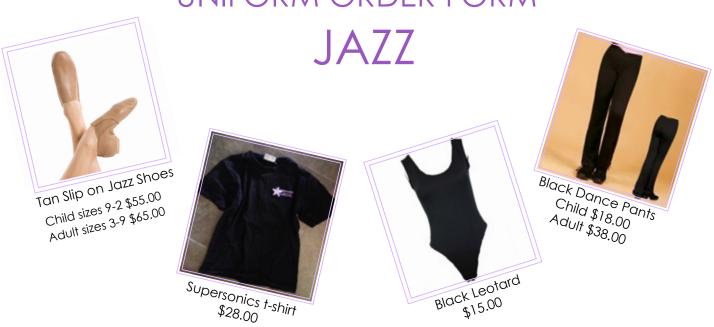

## UNIFORM ORDER FORM

All students are required to wear leather tan Jazz shoes as a part of there class uniform. To measure your child's shoe sit her on the floor with her legs straight ahead, place ruler from heel to top of toe. If you can then let me know in cm how long her foot is, I will then bring sizes in accordance to the length.

All students are required to wear black leotard and black dance pants. Teens ONLY t-shirt.

| and the same of th |  |  |  |  |  |  |  |  |  |  |
|--------------------------------------------------------------------------------------------------------------------------------------------------------------------------------------------------------------------------------------------------------------------------------------------------------------------------------------------------------------------------------------------------------------------------------------------------------------------------------------------------------------------------------------------------------------------------------------------------------------------------------------------------------------------------------------------------------------------------------------------------------------------------------------------------------------------------------------------------------------------------------------------------------------------------------------------------------------------------------------------------------------------------------------------------------------------------------------------------------------------------------------------------------------------------------------------------------------------------------------------------------------------------------------------------------------------------------------------------------------------------------------------------------------------------------------------------------------------------------------------------------------------------------------------------------------------------------------------------------------------------------------------------------------------------------------------------------------------------------------------------------------------------------------------------------------------------------------------------------------------------------------------------------------------------------------------------------------------------------------------------------------------------------------------------------------------------------------------------------------------------------|--|--|--|--|--|--|--|--|--|--|
|                                                                                                                                                                                                                                                                                                                                                                                                                                                                                                                                                                                                                                                                                                                                                                                                                                                                                                                                                                                                                                                                                                                                                                                                                                                                                                                                                                                                                                                                                                                                                                                                                                                                                                                                                                                                                                                                                                                                                                                                                                                                                                                                |  |  |  |  |  |  |  |  |  |  |
| 0                                                                                                                                                                                                                                                                                                                                                                                                                                                                                                                                                                                                                                                                                                                                                                                                                                                                                                                                                                                                                                                                                                                                                                                                                                                                                                                                                                                                                                                                                                                                                                                                                                                                                                                                                                                                                                                                                                                                                                                                                                                                                                                              |  |  |  |  |  |  |  |  |  |  |

| JAZZ UNIFORM ORDER FORM                                                           |       |    |                                 |   |       |       |  |  |  |  |  |
|-----------------------------------------------------------------------------------|-------|----|---------------------------------|---|-------|-------|--|--|--|--|--|
| Student name:                                                                     | Adult |    |                                 |   | Child |       |  |  |  |  |  |
| UNIFORM TYPE<br>CHILD SIZE REFERENCE: S = (4-6) M = (6-8) L = (9-12) XL = (12-14) | QTY   |    | SIZE<br>(child or adult sizing) |   |       | PRICE |  |  |  |  |  |
|                                                                                   |       | S  | М                               | L | XL    |       |  |  |  |  |  |
| Black Dance Pants (adult or child size)                                           |       |    |                                 |   |       | \$    |  |  |  |  |  |
| Black Leotards (child only)                                                       |       |    |                                 |   |       | \$    |  |  |  |  |  |
| Supersonics T-Shirt (adult or child size)                                         |       |    |                                 |   |       | \$    |  |  |  |  |  |
| Tan Slip onJazz Shoes (please provide size in cm)  CHILD ADULT                    |       |    |                                 |   |       | \$    |  |  |  |  |  |
|                                                                                   | ٨L    | \$ |                                 |   |       |       |  |  |  |  |  |